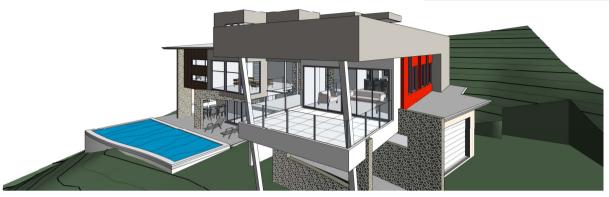

## **SANCTUARY COVE 674**

| Areas        |                     |
|--------------|---------------------|
| Name         | Area                |
| ENTRY LEVEL  | 98.2m²              |
| TERRACE      | 55.6m²              |
| GARAGE       | 68m²                |
| PORCH        | 15.2m²              |
| LIVING LEVEL | 244.9m²             |
| DECK         | 22.8m²              |
| ENTRY VOID   | 17m²                |
| DRYING DECK  | 22.4m²              |
| MASTER LEVEL | 113.3m²             |
| MASTER DECK  | 8.8m²               |
| STAIR VOID   | 8.2m²               |
| Grand total  | 674.4m <sup>2</sup> |

- Open plan living
- 6 Bedrooms
- 3 living rooms
- 3 bathrooms and 2 powder rooms
- European appliances (oven, cook top, dishwasher, range hood)
- Stone bench tops 3 car garage
- 2 pack finished cabinets
- Indoor outdoor entertainment area
- Quality tap ware and sanitary ware
- Carpet to all bedrooms and quality tiles throughout
- Exposed aggregate concrete driveways and paths
- Quality recessed down-lights throughout
- Glass balustrades