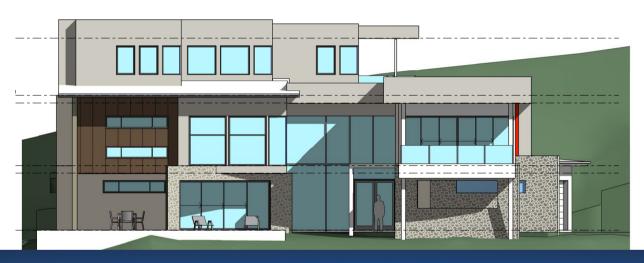

## **SANCTUARY COVE 674**

| Areas        |                     |
|--------------|---------------------|
| Name         | Area                |
| ENTRY LEVEL  | 98.2m²              |
| TERRACE      | 55.6m²              |
| GARAGE       | 68m²                |
| PORCH        | 15.2m²              |
| LIVING LEVEL | 244.9m²             |
| DECK         | 22.8m²              |
| ENTRY VOID   | 17m²                |
| DRYING DECK  | 22.4m²              |
| MASTER LEVEL | 113.3m²             |
| MASTER DECK  | 8.8m²               |
| STAIR VOID   | 8.2m²               |
| Grand total  | 674.4m <sup>2</sup> |

- Open plan living
- 6 Bedrooms
- 3 living rooms
- 3 bathrooms and 2 powder rooms
- European appliances (oven, cook top, dishwasher, range hood)
- Stone bench tops 3 car garage
- 2 pack finished cabinets
- Indoor outdoor entertainment area
- Quality tap ware and sanitary ware
- Carpet to all bedrooms and quality tiles throughout
- Exposed aggregate concrete driveways and paths
- Quality recessed down-lights throughout
- Glass balustrades