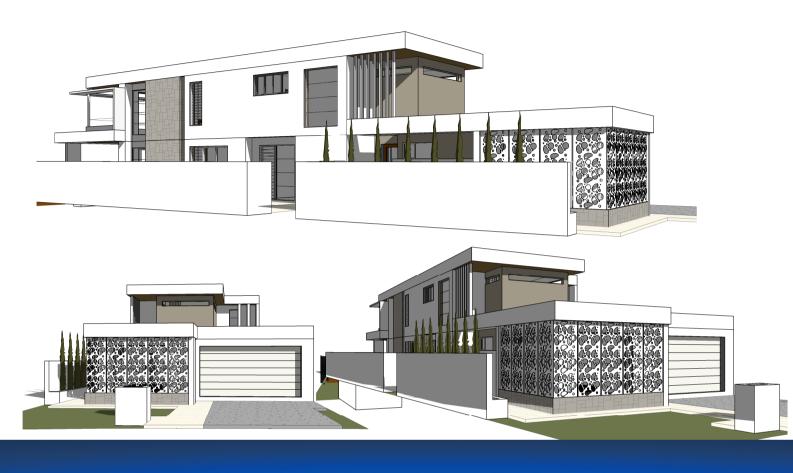

## **HOPE ISLAND 406**

| Areas               |                       |
|---------------------|-----------------------|
| Name                | Area                  |
| GROUND FLOOR LIVING | 195.18 m <sup>2</sup> |
| GARAGE              | 52.23 m <sup>2</sup>  |
| TERRACE             | 24.51 m <sup>2</sup>  |
| FIRST FLOOR LIVING  | 121.42 m <sup>2</sup> |
| FIRST FLOOR BALCONY | 12.97 m <sup>2</sup>  |
| Grand total         | 406.31 m <sup>2</sup> |

4

3.5

- Open plan living
- 4 Bedrooms
- 2 living rooms
- 3 bathrooms and a powder room
- European appliances (oven, cook top, dishwasher, range hood)
- Stone bench tops
- 2 pack finished cabinets
- 2 car garage
- Indoor outdoor entertainment area
- Quality tap ware and sanitary ware
- Carpet to all bedrooms and quality tiles throughout
- Exposed aggregate concrete driveways and paths
- Quality recessed down-lights throughout
- Glass balustrades