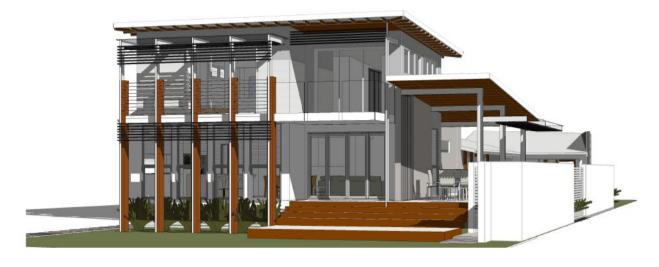

## **BEACH RESORT 490**

| AREA SCHEDULE |                       |
|---------------|-----------------------|
| GARAGE        | 106.83 m <sup>2</sup> |
| LIVING        | 284.23 m <sup>2</sup> |
| FIRST FLOOR   | 99.13 m <sup>2</sup>  |
| Grand total   | 490.18 m <sup>2</sup> |

- Open plan living
- 6 Bedrooms with 2 en-suites and 2 powder rooms
- 5 car garage
- European appliances (oven, cook top, dishwasher, range hood)
- 2 pack finished cabinets
- Stone bench tops
- Quality tap ware and sanitary ware
- Indoor outdoor entertainment areas
- Carpet to all bedrooms and quality tiles throughout
- Exposed aggregate concrete driveways and paths
- Quality recessed down-lights throughout
- High ceilings
- Glass balustrades