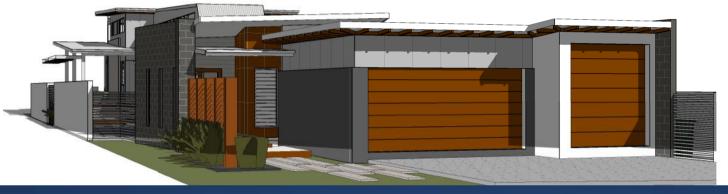

## **BEACH RESORT 490**

| AREA SCHEDULE |                       |
|---------------|-----------------------|
| GARAGE        | 106.83 m <sup>2</sup> |
| LIVING        | 284.23 m <sup>2</sup> |
| FIRST FLOOR   | 99.13 m <sup>2</sup>  |
| Grand total   | 490.18 m <sup>2</sup> |

- Open plan living
- 6 Bedrooms with 2 en-suites and 2 powder rooms
- 5 car garage
- European appliances (oven, cook top, dishwasher, range hood)
- 2 pack finished cabinets
- Stone bench tops
- Quality tap ware and sanitary ware
- Indoor outdoor entertainment areas
- Carpet to all bedrooms and quality tiles throughout
- Exposed aggregate concrete driveways and paths
- Quality recessed down-lights throughout
- High ceilings
- Glass balustrades