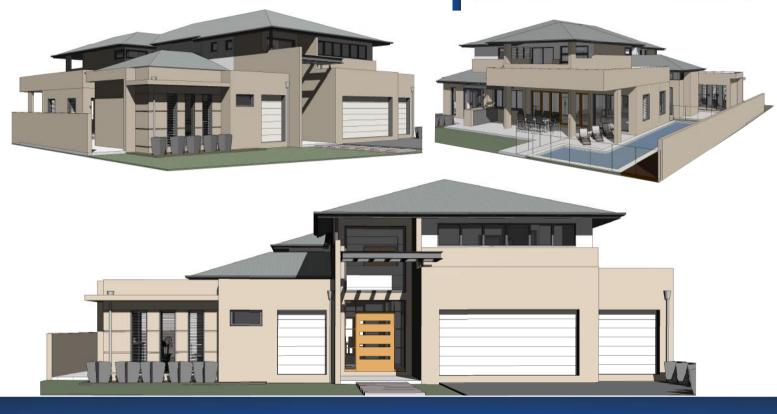

## HOPE ISLAND 601

| Areas        |                     |
|--------------|---------------------|
| Name         | Area                |
| GROUND FLOOR | 265.7m <sup>2</sup> |
| FIRST FLOOR  | 184.35m²            |
| GARAGE       | 76.26m²             |
| ALFRESCO     | 50.95m <sup>2</sup> |
| BALCONY      | 16.3m <sup>2</sup>  |
| PORCH        | 7.6m <sup>2</sup>   |
| Grand total  | 601.2m <sup>2</sup> |

4

5

3 5

- •4 Bedrooms
- •1 living room
- •1 gym room
- •1 media room
- •4 bathrooms and 2 powder rooms
- •European appliances (oven, cook top, dishwasher, range hood)
- Stone bench tops
- •2 pack finished cabinets
- •3 car garage and 1buggy garage
- •Indoor outdoor entertainment area
- Quality tap ware and sanitary ware
- Carpet to all bedrooms and quality tiles throughout
- Exposed aggregate concrete driveways and paths
- Quality recessed down-lights throughout
- •Glass balustrades