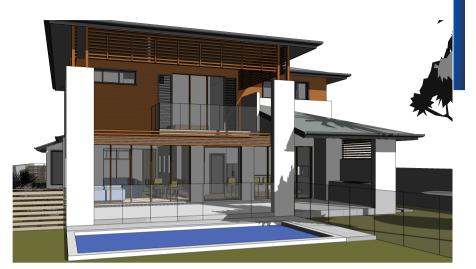

## **HOPE ISLAND 379**

| Areas         |                      |
|---------------|----------------------|
| Name          | Area                 |
| ALFRESCO      | 43.92m <sup>2</sup>  |
| FIRST BLACONY | 5.64m <sup>2</sup>   |
| FIRST FLOOR   | 81.97m <sup>2</sup>  |
| GARAGE        | 50.95m <sup>2</sup>  |
| GROUND FLOOR  | 194.32m <sup>2</sup> |
| PORCH         | 13.12m <sup>2</sup>  |
| Grand total   | 379.44m²             |

5

2.5

2

- 2 car garage
- European appliances (oven, cook top, dishwasher, range hood)
- Stone bench tops
- 2 pack finished cabinets
- Quality tap ware and sanitary ware
- Indoor outdoor entertainment areas
- Carpet to all bedrooms and quality tiles throughout
- Exposed aggregate concrete driveways and paths
- Quality recessed down-lights throughout
- High ceilings
- Glass balustrades