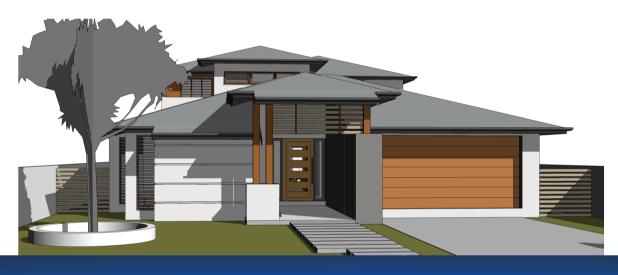

## **HOPE ISLAND 379**

| Areas         |                      |
|---------------|----------------------|
| Name          | Area                 |
| ALFRESCO      | 43.92m <sup>2</sup>  |
| FIRST BLACONY | 5.64m <sup>2</sup>   |
| FIRST FLOOR   | 81.97m <sup>2</sup>  |
| GARAGE        | 50.95m <sup>2</sup>  |
| GROUND FLOOR  | 194.32m <sup>2</sup> |
| PORCH         | 13.12m <sup>2</sup>  |
| Grand total   | 379.44m²             |

5

2.5

2

- 2 car garage
- European appliances (oven, cook top, dishwasher, range hood)
- Stone bench tops
- 2 pack finished cabinets
- Quality tap ware and sanitary ware
- Indoor outdoor entertainment areas
- Carpet to all bedrooms and quality tiles throughout
- Exposed aggregate concrete driveways and paths
- Quality recessed down-lights throughout
- High ceilings
- Glass balustrades

FROM ONLY

\$896,000

Address: 50 Currumbin Creek Road, Currumbin QLD 4223

**Email:** info@4cconstruction.com.au

Phone: 5525 0722

**Business:** ABN 70 024 085 877

B.S.A. No. 81589(Qld)